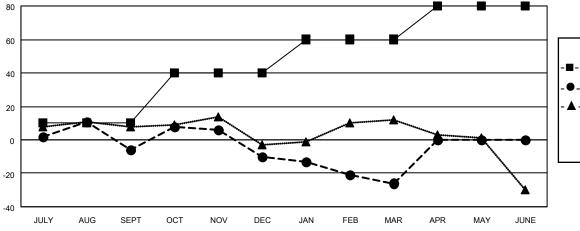

## GOALS AND ACTUAL NEW CLUBS CUMULATIVE

| <ul><li>MEMB</li></ul> | ER GROW | TH NET | <b>GOAL</b> |
|------------------------|---------|--------|-------------|
|------------------------|---------|--------|-------------|

- MEMBER GROWTH ACTUAL

▲ - LAST YEAR MEMBERSHIP ACTUAL

Results as of: 3/31/2021

| DROPPED CLUBS: 1 |           |
|------------------|-----------|
| DROPPED MEMBER   | <u>!S</u> |
| DECEASED         | 15        |
| CLUB CANCELLED   | 0         |
| OTHER            | 125       |
| TOTAL            | 140       |